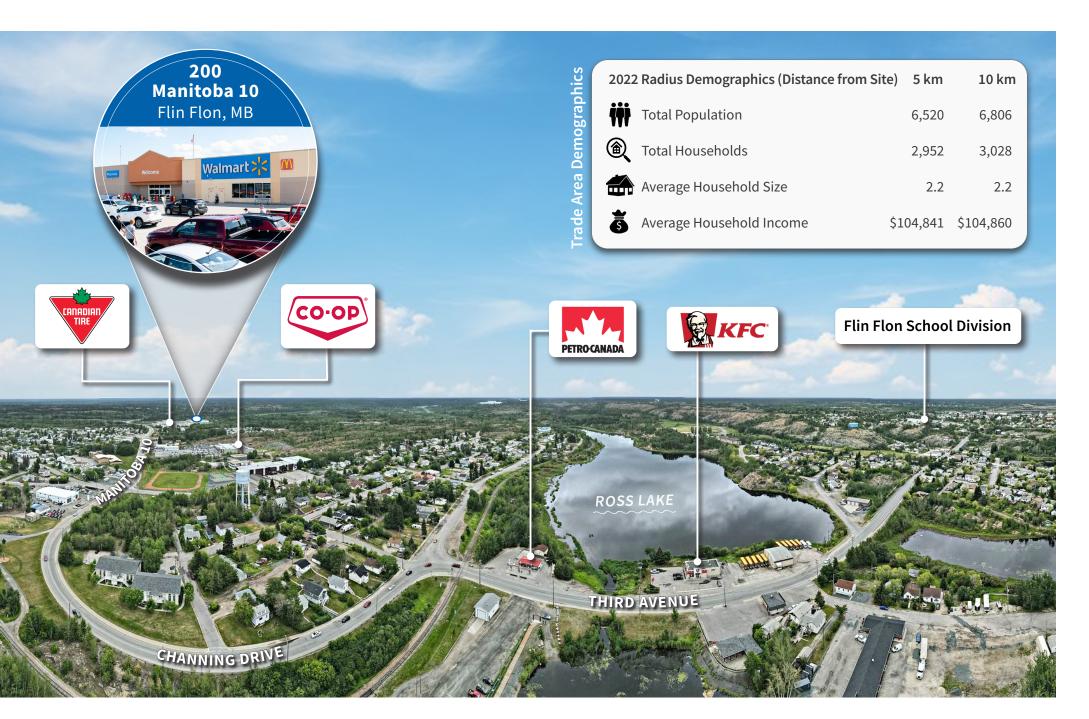

200 Manitoba 10 is strategically situated in the eastern retail node of Flin Flon, east of Ross Lake and approximately 1 km from the Saskatchewan provincial border. Flin Flon is a city that straddles the provincial boundary between Manitoba and Saskatchewan and services its residents and all surrounding communities. Located on Manitoba provincial Highway 10 and Saskatchewan provincial Highway 106, the city of Flin Flon provides easy access to all major markets in northern Manitoba and Saskatchewan. There are numerous national retailers in the immediate area drawing consumers from across the region.

## **Market** Overview

Flin Flon is in central Canada and straddles the provincial boundary between Manitoba and Saskatchewan with most of the city located in Manitoba. The City is incorporated and jointly administered by both provinces. Flin Flon services its residents and all surrounding communities. The City is accessible by Manitoba Provincial Trunk Highway 10, Saskatchewan Highway 106 and Saskatchewan Highway 167. The site is serviced by Flin Flon Transit, Northern Bus Lines, Calm Air at the Flin Flon Airport and the Hudson Bay Railway. The City is reconnected to Churchill via the rebuilt One North rail line establishing Flin Flon as a popular tourist stop along the polar bear line. Located in the Canadian Shield, The City is nicknamed "the city built on rock" and benefits from its scenic location, lakes, forests and parks appealing to both tourists and residents.