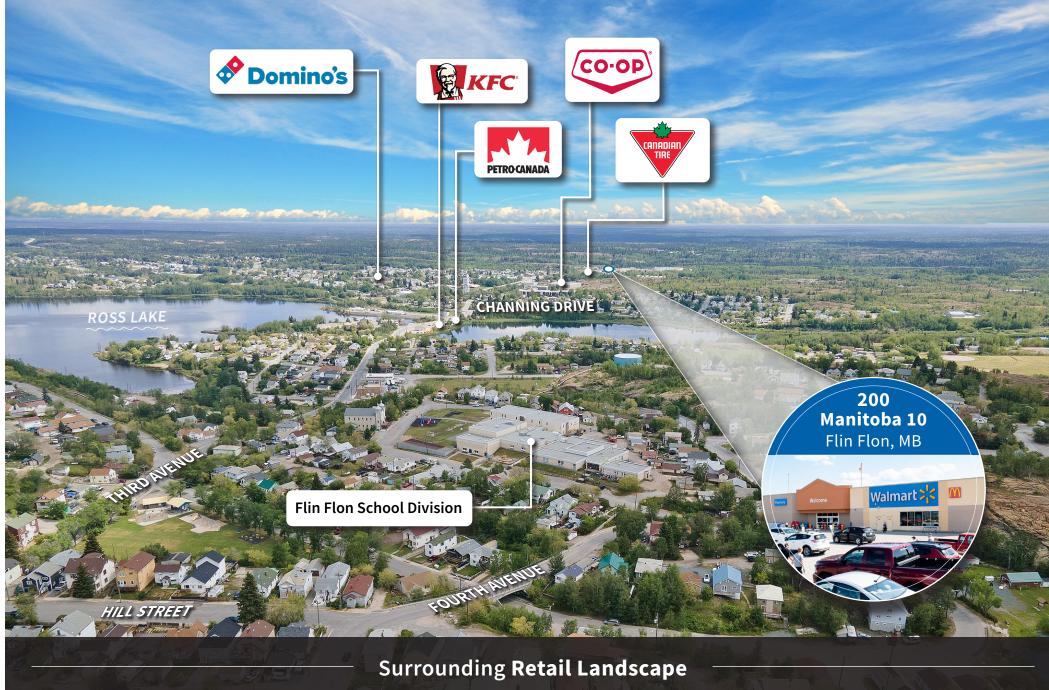

200 Manitoba 10 is strategically situated in the eastern retail node of Flin Flon, east of Ross Lake and approximately 1 km from the Saskatchewan provincial border. Flin Flon is a city that straddles the provincial boundary between Manitoba and Saskatchewan and services its residents and all surrounding communities. Located on Manitoba provincial Highway 10 and Saskatchewan provincial Highway 106, the city of Flin Flon provides easy access to all major markets in northern Manitoba and Saskatchewan. There are numerous national retailers in the immediate area drawing consumers from across the region.

## **Market** Overview

Flin Flon is in central Canada and straddles the provincial boundary between Manitoba and Saskatchewan with most of the city located in Manitoba. The City is incorporated and jointly administered by both provinces. Flin Flon services its residents and all surrounding communities. The City is accessible by Manitoba Provincial Trunk Highway 10, Saskatchewan Highway 106 and Saskatchewan Highway 167. The site is serviced by Flin Flon Transit, Northern Bus Lines, Calm Air at the Flin Flon Airport and the Hudson Bay Railway. The City is reconnected to Churchill via the rebuilt One North rail line establishing Flin Flon as a popular tourist stop along the polar bear line. Located in the Canadian Shield, The City is nicknamed "the city built on rock" and benefits from its scenic location, lakes, forests and parks appealing to both tourists and residents.