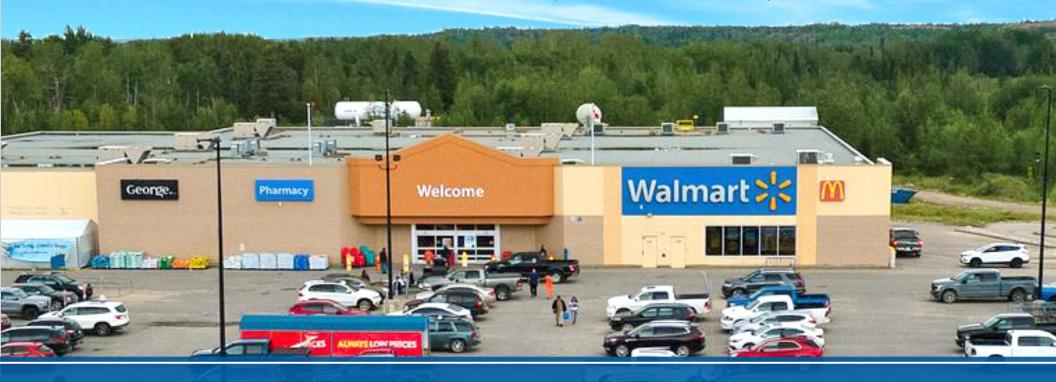

# **Freestanding Walmart**

200 MANITOBA 10, FLIN FLON, MB

FOR SALE \$5,195,000 (10% Cap Rate)

## The **Offering**

JLL's National Retail Investment Group and Capital Commercial Real Estate Services are pleased to offer for sale a 100% freehold interest in a freestanding Walmart Canada Corp. ("Walmart") located at 200 Manitoba 10 ("the Property") in Flin Flon, Manitoba. The Property benefits from having ample parking (373 parking stalls/5.88 per 1,000 SF) and offers premium access along Channing Drive and Provincial Highway 10. The asset offers the investor secure future cash flow with 4.1 years remaining on the Walmart Canada Corp. lease.

200 Manitoba 10 is strategically situated in the eastern retail node of Flin Flon, east of Ross Lake and approximately 1 km from the Saskatchewan provincial border. Flin Flon is a city that straddles the provincial boundary between Manitoba and Saskatchewan and services its residents and all surrounding communities. Located on Manitoba provincial Highway 10 and Saskatchewan provincial Highway 106, the city of Flin Flon provides easy access to all major markets in northern Manitoba and Saskatchewan. There are numerous national retailers in the immediate area drawing consumers from across the region.