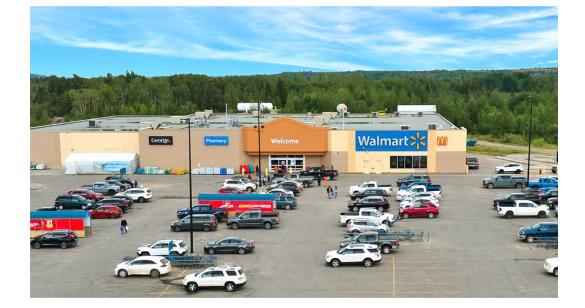

# **Freestanding Walmart**

200 MANITOBA 10, FLIN FLON, MB

FOR SALE \$5,195,000 (10% Cap Rate)

## The **Offering**

JLL's National Retail Investment Group and Capital Commercial Real Estate Services are pleased to offer for sale a 100% freehold interest in a freestanding Walmart Canada Corp. ("Walmart") located at 200 Manitoba 10 ("the Property") in Flin Flon, Manitoba. The Property benefits from having ample parking (373 parking stalls/5.88 per 1,000 SF) and offers premium access along Channing Drive and Provincial Highway 10. The asset offers the investor secure future cash flow with 4.1 years remaining on the Walmart Canada Corp. lease.

200 Manitoba 10 is strategically situated in the eastern retail node of Flin Flon, east of Ross Lake and approximately 1 km from the Saskatchewan provincial border. Flin Flon is a city that straddles the provincial boundary between Manitoba and Saskatchewan and services its residents and all surrounding communities. Located on Manitoba provincial Highway 10 and Saskatchewan provincial Highway 106, the city of Flin Flon provides easy access to all major markets in northern Manitoba and Saskatchewan. There are numerous national retailers in the immediate area drawing consumers from across the region.