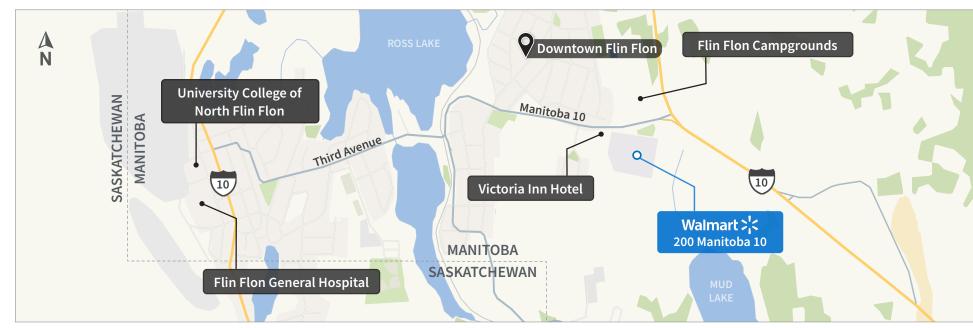

200 Manitoba 10 is strategically situated in the eastern retail node of Flin Flon, east of Ross Lake and approximately 1 km from the Saskatchewan provincial border. Flin Flon is a city that straddles the provincial boundary between Manitoba and Saskatchewan and services its residents and all surrounding communities. Located on Manitoba provincial Highway 10 and Saskatchewan provincial Highway 106, the city of Flin Flon provides easy access to all major markets in northern Manitoba and Saskatchewan. There are numerous national retailers in the immediate area drawing consumers from across the region.

## **Market** Overview

Flin Flon is in central Canada and straddles the provincial boundary between Manitoba and Saskatchewan with most of the city located in Manitoba. The City is incorporated and jointly administered by both provinces. Flin Flon services its residents and all surrounding communities. The City is accessible by Manitoba Provincial Trunk Highway 10, Saskatchewan Highway 106 and Saskatchewan Highway 167. The site is serviced by Flin Flon Transit, Northern Bus Lines, Calm Air at the Flin Flon Airport and the Hudson Bay Railway. The City is reconnected to Churchill via the rebuilt One North rail line establishing Flin Flon as a popular tourist stop along the polar bear line. Located in the Canadian Shield, The City is nicknamed "the city built on rock" and benefits from its scenic location, lakes, forests and parks appealing to both tourists and residents.