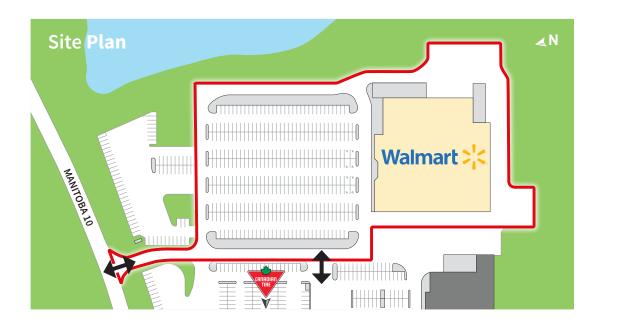

## The **Offering**

JLL's National Retail Investment Group and Capital Commercial Real Estate Services are pleased to offer for sale a 100% freehold interest in a freestanding Walmart Canada Corp. ("Walmart") located at 200 Manitoba 10 ("the Property") in Flin Flon, Manitoba. The Property benefits from having ample parking (373 parking stalls/5.88 per 1,000 SF) and offers premium access along Channing Drive and Provincial Highway 10. The asset offers the investor secure future cash flow with 4.1 years remaining on the Walmart Canada Corp. lease.

200 Manitoba 10 is strategically situated in the eastern retail node of Flin Flon, east of Ross Lake and approximately 1 km from the Saskatchewan provincial border. Flin Flon is a city that straddles the provincial boundary between Manitoba and Saskatchewan and services its residents and all surrounding communities. Located on Manitoba provincial Highway 10 and Saskatchewan provincial Highway 106, the city of Flin Flon provides easy access to all major markets in northern Manitoba and Saskatchewan. There are numerous national retailers in the immediate area drawing consumers from across the region.